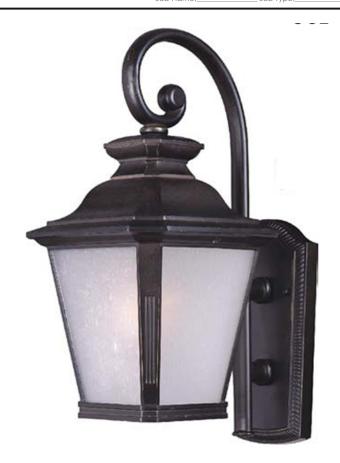

## **PRODUCT DESCRIPTION**

Knoxville is an updated take on the traditional lantern style. Finished in Bronze and with the option of Clear or Frosted glass, our Incandescent version is sure to wow.

\*height from center of outlet to the top of the fixture