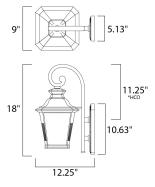

### **MEASUREMENTS**

DIMENSION : 9" W x 18.5" H x 12.25" Ext : 5.25" W x 10.5" H x 11.25" HCO **BACK PLATE** 

HANGING WEIGHT : 5.81 lb